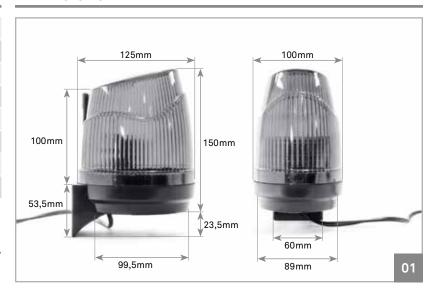

V AC   12V/24V AC/DC |
|--------------------------------------|-------------------------|
| • Power                              | 3W                      |
| Intermittence                        | 50%                     |
| Working temperature                  | -15°C a +55°C           |
| Protection degree                    | IP54                    |
| Construction material                | ABS   Polycarbonate     |
| • Luminosity                         | 330LM MAX               |
| • Color of light emitted by the LEDs | White                   |
|                                      |                         |

- Selectable operating mode between:
  - > Flashing 50%
  - > Fixed (courtesy light)
- Translucent polycarbonate orange cover to show yellow lighting.

#### **DIMENSIONS**



## **CONNECTIONS**



# Courtesy light | Intermittent flashing light:

To alternate between the flashing light operating modes, change the position of the Jumper 1 - **J1** 

JP1 - COURTESY LIGHT mode



JP1 - INTERMITTENT LIGHT mode