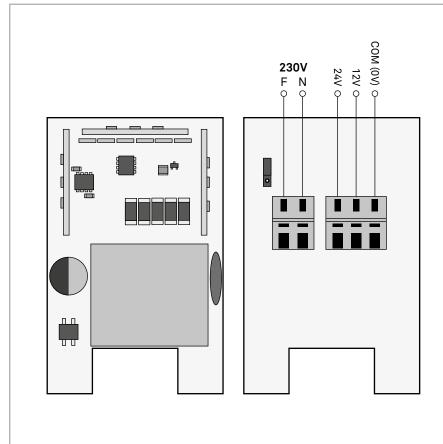

|--------------------------------------|-------------------------|
| • Power                              | 3W                      |
| Intermittence                        | 50%                     |
| Working temperature                  | -15°C a +55°C           |
| Protection degree                    | IP54                    |
| Construction material                | ABS   Polycarbonate     |
| • Luminosity                         | 330LM MAX               |
| • Color of light emitted by the LEDs | White                   |
|                                      |                         |

- Selectable operating mode between:
  - > Flashing 50%
  - > Fixed (courtesy light)
- Translucent polycarbonate orange cover to show yellow lighting.

#### **DIMENSIONS**



## **CONNECTIONS**



# Courtesy light | Intermittent flashing light:

To alternate between the flashing light operating modes, change the position of the Jumper 1 - **J1** 

JP1 - COURTESY LIGHT mode



JP1 - INTERMITTENT LIGHT mode