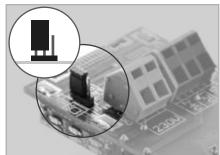

# Courtesy light | Intermittent flashing light:

To alternate between the flashing light operating modes, change the position of the Jumper 1 - **J1** 

JP1 - COURTESY LIGHT mode

JP1 - INTERMITTENT LIGHT mode