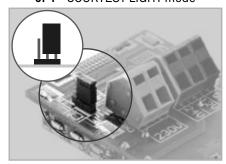

# Courtesy light | Intermittent flashing light:

To alternate between the flashing light operating modes, change the position of the Jumper 1 - **J1** 

JP1 - COURTESY LIGHT mode

JP1 - INTERMITTENT LIGHT mode