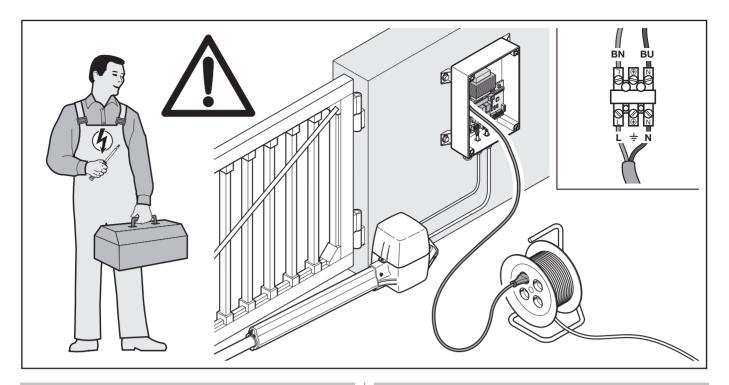

### D ACHTUNG

Elektroanschlüsse dürfen nur von einer Elektrofachkraft durchgeführt werden!

#### GB CAUTION

Electrical connections may only be made by a qualified electrician!

### F ATTENTION

Les raccordements électriques peuvent être réalisés uniquement par un électricien agréé!