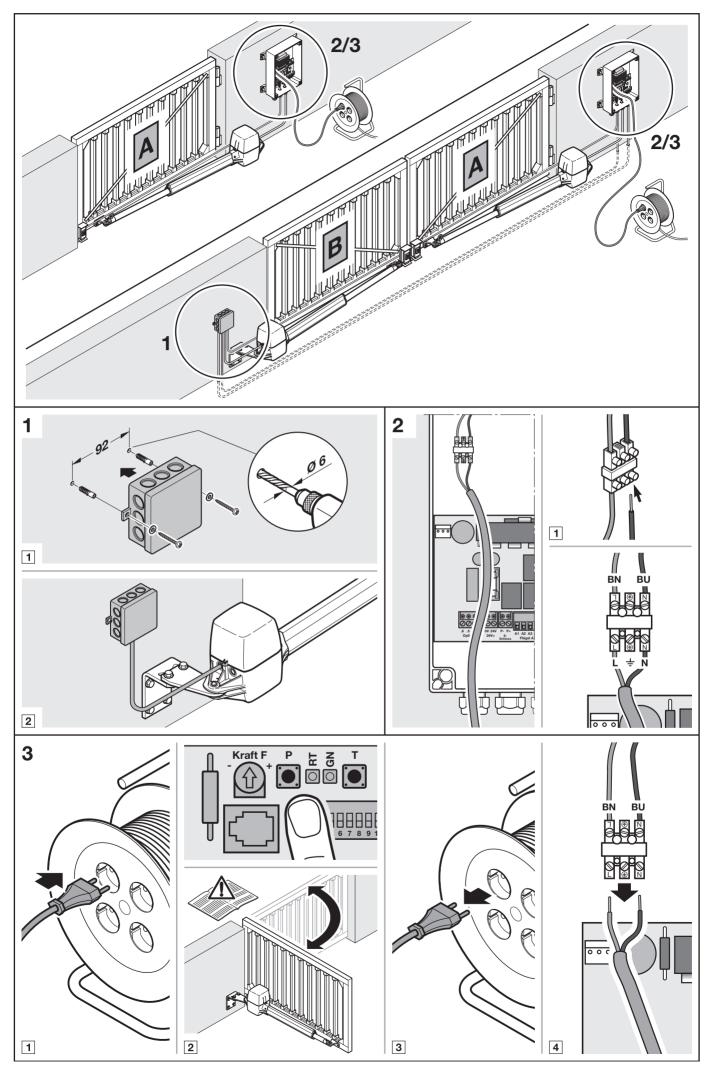

### D ACHTUNG

Elektroanschlüsse dürfen nur von einer Elektrofachkraft durchgeführt werden!

#### GB CAUTION

Electrical connections may only be made by a qualified electrician!

### F ATTENTION

Les raccordements électriques peuvent être réalisés uniquement par un électricien agréé!